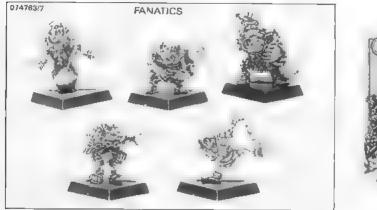

#### O74775 GOBBO STICKAS EACH TRADE SLEEVE CONTAINS 12 DIFFERENT BLISTERS

Copyright & 1989 Games Workshop Ltd. All rights reserved.

#### O74775 GOBBO STICKAS EACH TRADE SLEEVE CONTAINS 12 DIFFERENT BLISTERS

STRATE DATE OF

CONTRACTOR SOLUTION

Copyright - 1989 Games Workshop Ltd. All rights reserved